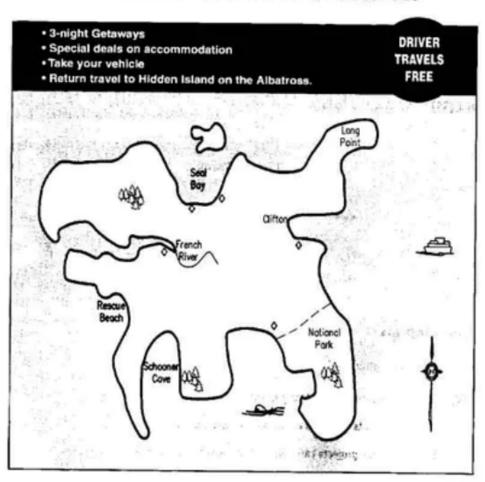

# Discover Hidden Island

- A. The Oceanrest motel at Seal Bay for \$205 per person (twin-share).
- B. The Ferry Hotel in Clifton for \$211 per person (twin-share).

- C. Seabreeze Hotel at Seal Bay for \$252 per person (including full breakfast).
- D. Island Escape Lodge at French River for \$314 per person (twin-share), water view, includes continental breakfast.
- E. Sanctuary Beach self-contained cabins for \$273.50 (twin-share) also include chocolates, wine, a tour of the nature reserve and \$10 meal voucher.

#### Questions 1-5

Which accommodation would you choose for each of the requirements below? Choose the correct letter (A-E) from the list above.

- (1) You want accommodation close to the ferry boat terminal.....
- (2) You are looking for the least expensive place to stay.....
- (3) You have heard that the best spots are on the south coast.....
- (4) You want to be sure to have a good view from your room.....
- (5) You like the idea of a big breakfast.....